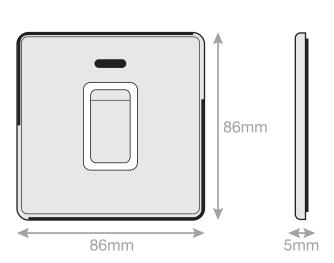

## **5MPLUS-717**

| Code                  | 5MPLUS-717                                                                                                                                                                                                                                                                                                                                                                                                                                                                                                                                                                                                                         |
|-----------------------|------------------------------------------------------------------------------------------------------------------------------------------------------------------------------------------------------------------------------------------------------------------------------------------------------------------------------------------------------------------------------------------------------------------------------------------------------------------------------------------------------------------------------------------------------------------------------------------------------------------------------------|
| Description           | 45 Amp DP Switch with LED Neon                                                                                                                                                                                                                                                                                                                                                                                                                                                                                                                                                                                                     |
| Size                  | 86mm x 86mm x 5mm depth                                                                                                                                                                                                                                                                                                                                                                                                                                                                                                                                                                                                            |
| Range                 | Selectric 5M-PLUS Screwless                                                                                                                                                                                                                                                                                                                                                                                                                                                                                                                                                                                                        |
| Colour                | Satin chrome white insert                                                                                                                                                                                                                                                                                                                                                                                                                                                                                                                                                                                                          |
| Material              | Premium grade steel                                                                                                                                                                                                                                                                                                                                                                                                                                                                                                                                                                                                                |
| Included              | M3.5 fixing screws & wiring instructions                                                                                                                                                                                                                                                                                                                                                                                                                                                                                                                                                                                           |
| Weight                | 0.24kg                                                                                                                                                                                                                                                                                                                                                                                                                                                                                                                                                                                                                             |
| Inner Carton Quantity | 10                                                                                                                                                                                                                                                                                                                                                                                                                                                                                                                                                                                                                                 |
| Inner Carton Weight   | 2.4kg                                                                                                                                                                                                                                                                                                                                                                                                                                                                                                                                                                                                                              |
| Guarantee             | 5 year plate guarantee                                                                                                                                                                                                                                                                                                                                                                                                                                                                                                                                                                                                             |
| Barcode               | 5025117016312                                                                                                                                                                                                                                                                                                                                                                                                                                                                                                                                                                                                                      |
| Commodity Code        | 85369085                                                                                                                                                                                                                                                                                                                                                                                                                                                                                                                                                                                                                           |
| Standards             | BS EN 60669-1                                                                                                                                                                                                                                                                                                                                                                                                                                                                                                                                                                                                                      |
| Notes                 | <ul> <li>Suitable for the switching of domestic, commercial and industrial appliances where a higher current ratings is required, i.e. cookers, heater units</li> <li>Optional cable outlet located on inside of face plate</li> <li>Matching curved metal rocker</li> <li>Modular and Euro Media products available within the range</li> <li>Each plate features an integral gasket to prevent moisture transferring from the wall to the plate</li> <li>Screwless plate easily clips on once the product has been installed resulting in a neat and clean finish</li> <li>Minimum back box size required: 47mm depth</li> </ul> |