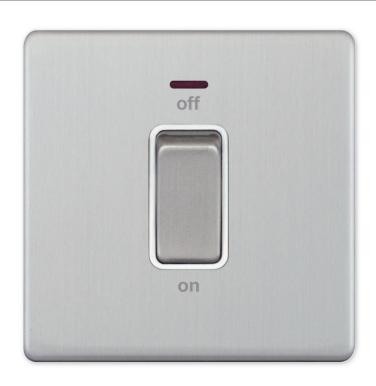

## **5MPLUS-717**

| Code                  | 5MPLUS-717                                                                                                                                                                                                                                                                                                                                                                                                                                                                                                                                                                                                                         |
|-----------------------|------------------------------------------------------------------------------------------------------------------------------------------------------------------------------------------------------------------------------------------------------------------------------------------------------------------------------------------------------------------------------------------------------------------------------------------------------------------------------------------------------------------------------------------------------------------------------------------------------------------------------------|
| Description           | 45 Amp DP Switch with LED Neon                                                                                                                                                                                                                                                                                                                                                                                                                                                                                                                                                                                                     |
| Size                  | 86mm x 86mm x 5mm depth                                                                                                                                                                                                                                                                                                                                                                                                                                                                                                                                                                                                            |
| Range                 | Selectric 5M-PLUS Screwless                                                                                                                                                                                                                                                                                                                                                                                                                                                                                                                                                                                                        |
| Colour                | Satin chrome white insert                                                                                                                                                                                                                                                                                                                                                                                                                                                                                                                                                                                                          |
| Material              | Premium grade steel                                                                                                                                                                                                                                                                                                                                                                                                                                                                                                                                                                                                                |
| Included              | M3.5 fixing screws & wiring instructions                                                                                                                                                                                                                                                                                                                                                                                                                                                                                                                                                                                           |
| Weight                | 0.24kg                                                                                                                                                                                                                                                                                                                                                                                                                                                                                                                                                                                                                             |
| Inner Carton Quantity | 10                                                                                                                                                                                                                                                                                                                                                                                                                                                                                                                                                                                                                                 |
| Inner Carton Weight   | 2.4kg                                                                                                                                                                                                                                                                                                                                                                                                                                                                                                                                                                                                                              |
| Guarantee             | 5 year plate guarantee                                                                                                                                                                                                                                                                                                                                                                                                                                                                                                                                                                                                             |
| Barcode               | 5025117016312                                                                                                                                                                                                                                                                                                                                                                                                                                                                                                                                                                                                                      |
| Commodity Code        | 85369085                                                                                                                                                                                                                                                                                                                                                                                                                                                                                                                                                                                                                           |
| Standards             | BS EN 60669-1                                                                                                                                                                                                                                                                                                                                                                                                                                                                                                                                                                                                                      |
| Notes                 | <ul> <li>Suitable for the switching of domestic, commercial and industrial appliances where a higher current ratings is required, i.e. cookers, heater units</li> <li>Optional cable outlet located on inside of face plate</li> <li>Matching curved metal rocker</li> <li>Modular and Euro Media products available within the range</li> <li>Each plate features an integral gasket to prevent moisture transferring from the wall to the plate</li> <li>Screwless plate easily clips on once the product has been installed resulting in a neat and clean finish</li> <li>Minimum back box size required: 47mm depth</li> </ul> |