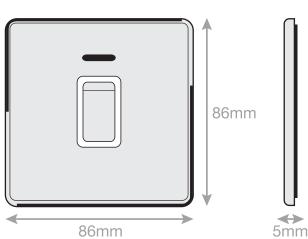

## **5MPLUS-716**

| Code                  | 5MPLUS-716                                                                                                                                                                                                                                                                                                                                                                                                                                                            |
|-----------------------|-----------------------------------------------------------------------------------------------------------------------------------------------------------------------------------------------------------------------------------------------------------------------------------------------------------------------------------------------------------------------------------------------------------------------------------------------------------------------|
| Description           | 20 Amp DP Switch with LED Neon                                                                                                                                                                                                                                                                                                                                                                                                                                        |
| Size                  | 86mm x 86mm x 5mm depth                                                                                                                                                                                                                                                                                                                                                                                                                                               |
| Range                 | Selectric 5M-PLUS Screwless                                                                                                                                                                                                                                                                                                                                                                                                                                           |
| Colour                | Satin chrome white insert                                                                                                                                                                                                                                                                                                                                                                                                                                             |
| Material              | Premium grade steel                                                                                                                                                                                                                                                                                                                                                                                                                                                   |
| Included              | M3.5 fixing screws & wiring instructions                                                                                                                                                                                                                                                                                                                                                                                                                              |
| Weight                | 0.19kg                                                                                                                                                                                                                                                                                                                                                                                                                                                                |
| Inner Carton Quantity | 10                                                                                                                                                                                                                                                                                                                                                                                                                                                                    |
| Inner Carton Weight   | 1.9kg                                                                                                                                                                                                                                                                                                                                                                                                                                                                 |
| Guarantee             | 5 year plate guarantee                                                                                                                                                                                                                                                                                                                                                                                                                                                |
| Barcode               | 5025117016299                                                                                                                                                                                                                                                                                                                                                                                                                                                         |
| Commodity Code        | 85369085                                                                                                                                                                                                                                                                                                                                                                                                                                                              |
| Standards             | BS EN 60669-1                                                                                                                                                                                                                                                                                                                                                                                                                                                         |
| Notes                 | <ul> <li>Optional cable outlet located on inside of face plate</li> <li>Matching curved metal rocker</li> <li>Modular and Euro Media products available within the range</li> <li>Each plate features an integral gasket to prevent moisture transferring from the wall to the plate</li> <li>Screwless plate easily clips on once the product has been installed resulting in a neat and clean finish</li> <li>Minimum back box size required: 25mm depth</li> </ul> |