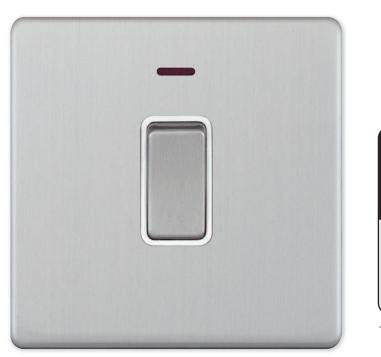

## **5MPLUS-716**

| Code                  | 5MPLUS-716                                                                                                                                                                                                                                                                                                                                                                                                                                                            |
|-----------------------|-----------------------------------------------------------------------------------------------------------------------------------------------------------------------------------------------------------------------------------------------------------------------------------------------------------------------------------------------------------------------------------------------------------------------------------------------------------------------|
| Description           | 20 Amp DP Switch with LED Neon                                                                                                                                                                                                                                                                                                                                                                                                                                        |
| Size                  | 86mm x 86mm x 5mm depth                                                                                                                                                                                                                                                                                                                                                                                                                                               |
| Range                 | Selectric 5M-PLUS Screwless                                                                                                                                                                                                                                                                                                                                                                                                                                           |
| Colour                | Satin chrome white insert                                                                                                                                                                                                                                                                                                                                                                                                                                             |
| Material              | Premium grade steel                                                                                                                                                                                                                                                                                                                                                                                                                                                   |
| Included              | M3.5 fixing screws & wiring instructions                                                                                                                                                                                                                                                                                                                                                                                                                              |
| Weight                | 0.19kg                                                                                                                                                                                                                                                                                                                                                                                                                                                                |
| Inner Carton Quantity | 10                                                                                                                                                                                                                                                                                                                                                                                                                                                                    |
| Inner Carton Weight   | 1.9kg                                                                                                                                                                                                                                                                                                                                                                                                                                                                 |
| Guarantee             | 5 year plate guarantee                                                                                                                                                                                                                                                                                                                                                                                                                                                |
| Barcode               | 5025117016299                                                                                                                                                                                                                                                                                                                                                                                                                                                         |
| Commodity Code        | 85369085                                                                                                                                                                                                                                                                                                                                                                                                                                                              |
| Standards             | BS EN 60669-1                                                                                                                                                                                                                                                                                                                                                                                                                                                         |
| Notes                 | <ul> <li>Optional cable outlet located on inside of face plate</li> <li>Matching curved metal rocker</li> <li>Modular and Euro Media products available within the range</li> <li>Each plate features an integral gasket to prevent moisture transferring from the wall to the plate</li> <li>Screwless plate easily clips on once the product has been installed resulting in a neat and clean finish</li> <li>Minimum back box size required: 25mm depth</li> </ul> |