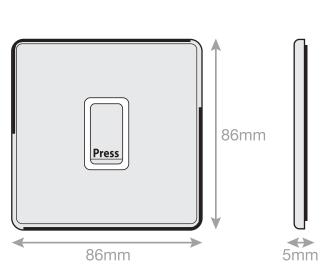

## **5MPLUS-706**

| Code                  | 5MPLUS-706                                                                                                                                                                                                                                                                                                                                                                                                                                                 |
|-----------------------|------------------------------------------------------------------------------------------------------------------------------------------------------------------------------------------------------------------------------------------------------------------------------------------------------------------------------------------------------------------------------------------------------------------------------------------------------------|
| Description           | 10 Amp Plate Switch - Push Switch "PRESS" - X-Rated                                                                                                                                                                                                                                                                                                                                                                                                        |
| Size                  | 86mm x 86mm x 5mm depth                                                                                                                                                                                                                                                                                                                                                                                                                                    |
| Range                 | Selectric 5M-PLUS Screwless                                                                                                                                                                                                                                                                                                                                                                                                                                |
| Colour                | Satin chrome white insert                                                                                                                                                                                                                                                                                                                                                                                                                                  |
| Material              | Premium grade steel                                                                                                                                                                                                                                                                                                                                                                                                                                        |
| Included              | M3.5 fixing screws & wiring instructions                                                                                                                                                                                                                                                                                                                                                                                                                   |
| Weight                | 0.15kg                                                                                                                                                                                                                                                                                                                                                                                                                                                     |
| Inner Carton Quantity | 10                                                                                                                                                                                                                                                                                                                                                                                                                                                         |
| Inner Carton Weight   | 1.5kg                                                                                                                                                                                                                                                                                                                                                                                                                                                      |
| Guarantee             | 5 year plate guarantee                                                                                                                                                                                                                                                                                                                                                                                                                                     |
| Barcode               | 5025117016244                                                                                                                                                                                                                                                                                                                                                                                                                                              |
| Commodity Code        | 85369085                                                                                                                                                                                                                                                                                                                                                                                                                                                   |
| Standards             | BS EN 60669-1                                                                                                                                                                                                                                                                                                                                                                                                                                              |
| Notes                 | <ul> <li>Matching curved metal rocker</li> <li>X-rated for fluorescent or inductive loads</li> <li>Modular and Euro Media products available within the range</li> <li>Each plate features an integral gasket to prevent moisture transferring from the wall to the plate</li> <li>Screwless plate easily clips on once the product has been installed resulting in a neat and clean finish</li> <li>Minimum back box size required: 16mm depth</li> </ul> |