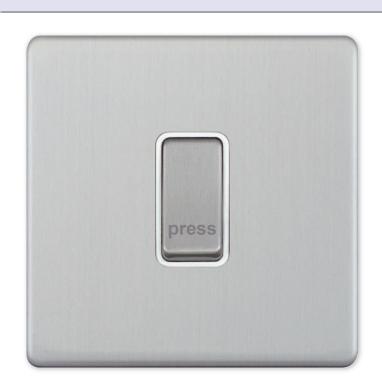

## **5MPLUS-706**

| Code                  | 5MPLUS-706                                                                                                                                                                                                                                                                                                                                                                                                                                                 |
|-----------------------|------------------------------------------------------------------------------------------------------------------------------------------------------------------------------------------------------------------------------------------------------------------------------------------------------------------------------------------------------------------------------------------------------------------------------------------------------------|
| Description           | 10 Amp Plate Switch - Push Switch "PRESS" - X-Rated                                                                                                                                                                                                                                                                                                                                                                                                        |
| Size                  | 86mm x 86mm x 5mm depth                                                                                                                                                                                                                                                                                                                                                                                                                                    |
| Range                 | Selectric 5M-PLUS Screwless                                                                                                                                                                                                                                                                                                                                                                                                                                |
| Colour                | Satin chrome white insert                                                                                                                                                                                                                                                                                                                                                                                                                                  |
| Material              | Premium grade steel                                                                                                                                                                                                                                                                                                                                                                                                                                        |
| Included              | M3.5 fixing screws & wiring instructions                                                                                                                                                                                                                                                                                                                                                                                                                   |
| Weight                | 0.15kg                                                                                                                                                                                                                                                                                                                                                                                                                                                     |
| Inner Carton Quantity | 10                                                                                                                                                                                                                                                                                                                                                                                                                                                         |
| Inner Carton Weight   | 1.5kg                                                                                                                                                                                                                                                                                                                                                                                                                                                      |
| Guarantee             | 5 year plate guarantee                                                                                                                                                                                                                                                                                                                                                                                                                                     |
| Barcode               | 5025117016244                                                                                                                                                                                                                                                                                                                                                                                                                                              |
| Commodity Code        | 85369085                                                                                                                                                                                                                                                                                                                                                                                                                                                   |
| Standards             | BS EN 60669-1                                                                                                                                                                                                                                                                                                                                                                                                                                              |
| Notes                 | <ul> <li>Matching curved metal rocker</li> <li>X-rated for fluorescent or inductive loads</li> <li>Modular and Euro Media products available within the range</li> <li>Each plate features an integral gasket to prevent moisture transferring from the wall to the plate</li> <li>Screwless plate easily clips on once the product has been installed resulting in a neat and clean finish</li> <li>Minimum back box size required: 16mm depth</li> </ul> |