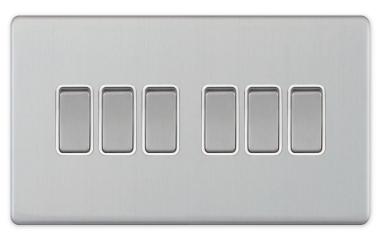

## **5MPLUS-705**

| Code                  | 5MPLUS-705                                                                                                                                                                                                                                                                                                                                                                                                                                                  |
|-----------------------|-------------------------------------------------------------------------------------------------------------------------------------------------------------------------------------------------------------------------------------------------------------------------------------------------------------------------------------------------------------------------------------------------------------------------------------------------------------|
| Description           | 10 Amp Plate Switch - 6 Gang 2 Way - X-Rated                                                                                                                                                                                                                                                                                                                                                                                                                |
| Size                  | 146mm x 86mm x 5mm depth                                                                                                                                                                                                                                                                                                                                                                                                                                    |
| Range                 | Selectric 5M-PLUS Screwless                                                                                                                                                                                                                                                                                                                                                                                                                                 |
| Colour                | Satin chrome white insert                                                                                                                                                                                                                                                                                                                                                                                                                                   |
| Material              | Premium grade steel                                                                                                                                                                                                                                                                                                                                                                                                                                         |
| Included              | M3.5 fixing screws & wiring instructions                                                                                                                                                                                                                                                                                                                                                                                                                    |
| Weight                | 0.27kg                                                                                                                                                                                                                                                                                                                                                                                                                                                      |
| Inner Carton Quantity | 5                                                                                                                                                                                                                                                                                                                                                                                                                                                           |
| Inner Carton Weight   | 1.35kg                                                                                                                                                                                                                                                                                                                                                                                                                                                      |
| Guarantee             | 5 year plate guarantee                                                                                                                                                                                                                                                                                                                                                                                                                                      |
| Barcode               | 5025117016220                                                                                                                                                                                                                                                                                                                                                                                                                                               |
| Commodity Code        | 85369085                                                                                                                                                                                                                                                                                                                                                                                                                                                    |
| Standards             | BS EN 60669-1                                                                                                                                                                                                                                                                                                                                                                                                                                               |
| Notes                 | <ul> <li>Matching curved metal rockers</li> <li>X-rated for fluorescent or inductive loads</li> <li>Modular and Euro Media products available within the range</li> <li>Each plate features an integral gasket to prevent moisture transferring from the wall to the plate</li> <li>Screwless plate easily clips on once the product has been installed resulting in a neat and clean finish</li> <li>Minimum back box size required: 25mm depth</li> </ul> |