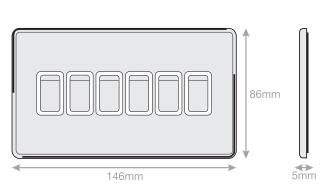

## **5MPLUS-705**

| Code                  | 5MPLUS-705                                                                                                                                                                                                                                                                                                                                                                                                                                                  |
|-----------------------|-------------------------------------------------------------------------------------------------------------------------------------------------------------------------------------------------------------------------------------------------------------------------------------------------------------------------------------------------------------------------------------------------------------------------------------------------------------|
| Description           | 10 Amp Plate Switch - 6 Gang 2 Way - X-Rated                                                                                                                                                                                                                                                                                                                                                                                                                |
| Size                  | 146mm x 86mm x 5mm depth                                                                                                                                                                                                                                                                                                                                                                                                                                    |
| Range                 | Selectric 5M-PLUS Screwless                                                                                                                                                                                                                                                                                                                                                                                                                                 |
| Colour                | Satin chrome white insert                                                                                                                                                                                                                                                                                                                                                                                                                                   |
| Material              | Premium grade steel                                                                                                                                                                                                                                                                                                                                                                                                                                         |
| Included              | M3.5 fixing screws & wiring instructions                                                                                                                                                                                                                                                                                                                                                                                                                    |
| Weight                | 0.27kg                                                                                                                                                                                                                                                                                                                                                                                                                                                      |
| Inner Carton Quantity | 5                                                                                                                                                                                                                                                                                                                                                                                                                                                           |
| Inner Carton Weight   | 1.35kg                                                                                                                                                                                                                                                                                                                                                                                                                                                      |
| Guarantee             | 5 year plate guarantee                                                                                                                                                                                                                                                                                                                                                                                                                                      |
| Barcode               | 5025117016220                                                                                                                                                                                                                                                                                                                                                                                                                                               |
| Commodity Code        | 85369085                                                                                                                                                                                                                                                                                                                                                                                                                                                    |
| Standards             | BS EN 60669-1                                                                                                                                                                                                                                                                                                                                                                                                                                               |
| Notes                 | <ul> <li>Matching curved metal rockers</li> <li>X-rated for fluorescent or inductive loads</li> <li>Modular and Euro Media products available within the range</li> <li>Each plate features an integral gasket to prevent moisture transferring from the wall to the plate</li> <li>Screwless plate easily clips on once the product has been installed resulting in a neat and clean finish</li> <li>Minimum back box size required: 25mm depth</li> </ul> |