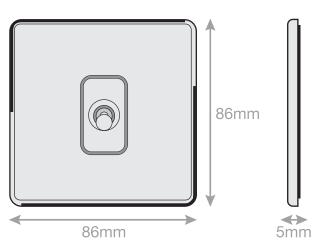

## **5MPLUS-278**

| Code                  | 5MPLUS-278                                                                                                                                                                                                                                                                                                                              |
|-----------------------|-----------------------------------------------------------------------------------------------------------------------------------------------------------------------------------------------------------------------------------------------------------------------------------------------------------------------------------------|
| Description           | 10 Amp Toggle Switch - 1 Gang Intermediate                                                                                                                                                                                                                                                                                              |
| Size                  | 86mm x 86mm x 5mm depth                                                                                                                                                                                                                                                                                                                 |
| Range                 | Selectric 5M-PLUS Screwless                                                                                                                                                                                                                                                                                                             |
| Colour                | Satin chrome black insert                                                                                                                                                                                                                                                                                                               |
| Material              | Premium grade steel                                                                                                                                                                                                                                                                                                                     |
| Included              | M3.5 fixing screws & wiring instructions                                                                                                                                                                                                                                                                                                |
| Weight                | 0.14kg                                                                                                                                                                                                                                                                                                                                  |
| Inner Carton Quantity | 10                                                                                                                                                                                                                                                                                                                                      |
| Inner Carton Weight   | 1.4kg                                                                                                                                                                                                                                                                                                                                   |
| Guarantee             | 5 year plate guarantee                                                                                                                                                                                                                                                                                                                  |
| Barcode               | 5025117016718                                                                                                                                                                                                                                                                                                                           |
| Commodity Code        | 85369085                                                                                                                                                                                                                                                                                                                                |
| Standards             | BS EN 60669-1                                                                                                                                                                                                                                                                                                                           |
| Notes                 | <ul> <li>Screwless plate easily clips on once the product has been installed resulting in a neat and clean finish</li> <li>Each plate features an integral gasket to prevent moisture transferring from the wall to the plate</li> <li>Satin chrome with a chrome toggle</li> <li>Minimum back box size required: 25mm depth</li> </ul> |