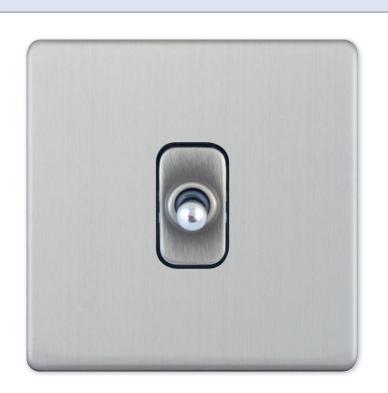

## **5MPLUS-278**

| Code                  | 5MPLUS-278                                                                                                                                                                                                                                                                                                                              |
|-----------------------|-----------------------------------------------------------------------------------------------------------------------------------------------------------------------------------------------------------------------------------------------------------------------------------------------------------------------------------------|
| Description           | 10 Amp Toggle Switch - 1 Gang Intermediate                                                                                                                                                                                                                                                                                              |
| Size                  | 86mm x 86mm x 5mm depth                                                                                                                                                                                                                                                                                                                 |
| Range                 | Selectric 5M-PLUS Screwless                                                                                                                                                                                                                                                                                                             |
| Colour                | Satin chrome black insert                                                                                                                                                                                                                                                                                                               |
| Material              | Premium grade steel                                                                                                                                                                                                                                                                                                                     |
| Included              | M3.5 fixing screws & wiring instructions                                                                                                                                                                                                                                                                                                |
| Weight                | 0.14kg                                                                                                                                                                                                                                                                                                                                  |
| Inner Carton Quantity | 10                                                                                                                                                                                                                                                                                                                                      |
| Inner Carton Weight   | 1.4kg                                                                                                                                                                                                                                                                                                                                   |
| Guarantee             | 5 year plate guarantee                                                                                                                                                                                                                                                                                                                  |
| Barcode               | 5025117016718                                                                                                                                                                                                                                                                                                                           |
| Commodity Code        | 85369085                                                                                                                                                                                                                                                                                                                                |
| Standards             | BS EN 60669-1                                                                                                                                                                                                                                                                                                                           |
| Notes                 | <ul> <li>Screwless plate easily clips on once the product has been installed resulting in a neat and clean finish</li> <li>Each plate features an integral gasket to prevent moisture transferring from the wall to the plate</li> <li>Satin chrome with a chrome toggle</li> <li>Minimum back box size required: 25mm depth</li> </ul> |