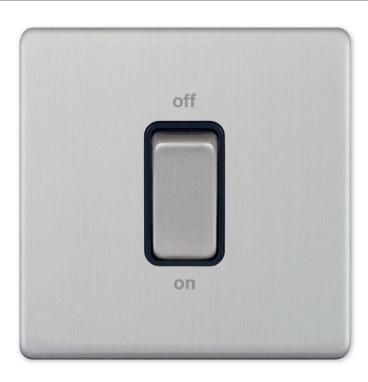

## **5MPLUS-247**

| Code                  | 5MPLUS-247                                                                                                                                                                                                                                                                                                                                                                                                                                                                                                                                                                                                                         |
|-----------------------|------------------------------------------------------------------------------------------------------------------------------------------------------------------------------------------------------------------------------------------------------------------------------------------------------------------------------------------------------------------------------------------------------------------------------------------------------------------------------------------------------------------------------------------------------------------------------------------------------------------------------------|
| Description           | 45 Amp DP Switch                                                                                                                                                                                                                                                                                                                                                                                                                                                                                                                                                                                                                   |
| Size                  | 86mm x 86mm x 5mm depth                                                                                                                                                                                                                                                                                                                                                                                                                                                                                                                                                                                                            |
| Range                 | Selectric 5M-PLUS Screwless                                                                                                                                                                                                                                                                                                                                                                                                                                                                                                                                                                                                        |
| Colour                | Satin chrome black insert                                                                                                                                                                                                                                                                                                                                                                                                                                                                                                                                                                                                          |
| Material              | Premium grade steel                                                                                                                                                                                                                                                                                                                                                                                                                                                                                                                                                                                                                |
| Included              | M3.5 fixing screws & wiring instructions                                                                                                                                                                                                                                                                                                                                                                                                                                                                                                                                                                                           |
| Weight                | 0.24kg                                                                                                                                                                                                                                                                                                                                                                                                                                                                                                                                                                                                                             |
| Inner Carton Quantity | 10                                                                                                                                                                                                                                                                                                                                                                                                                                                                                                                                                                                                                                 |
| Inner Carton Weight   | 2.4kg                                                                                                                                                                                                                                                                                                                                                                                                                                                                                                                                                                                                                              |
| Guarantee             | 5 year plate guarantee                                                                                                                                                                                                                                                                                                                                                                                                                                                                                                                                                                                                             |
| Barcode               | 5025117016749                                                                                                                                                                                                                                                                                                                                                                                                                                                                                                                                                                                                                      |
| Commodity Code        | 85369085                                                                                                                                                                                                                                                                                                                                                                                                                                                                                                                                                                                                                           |
| Standards             | BS EN 60669-1                                                                                                                                                                                                                                                                                                                                                                                                                                                                                                                                                                                                                      |
| Notes                 | <ul> <li>Suitable for the switching of domestic, commercial and industrial appliances where a higher current ratings is required, i.e. cookers, heater units</li> <li>Optional cable outlet located on inside of face plate</li> <li>Matching curved metal rocker</li> <li>Modular and Euro Media products available within the range</li> <li>Each plate features an integral gasket to prevent moisture transferring from the wall to the plate</li> <li>Screwless plate easily clips on once the product has been installed resulting in a neat and clean finish</li> <li>Minimum back box size required: 47mm depth</li> </ul> |