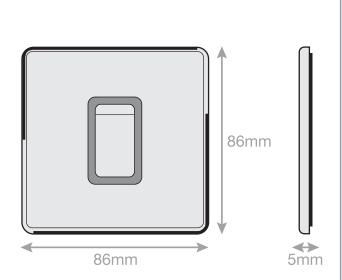

## **5MPLUS-247**

| Code                  | 5MPLUS-247                                                                                                                                                                                                                                                                                                                                                                                                                                                                                                                                                                                                                         |
|-----------------------|------------------------------------------------------------------------------------------------------------------------------------------------------------------------------------------------------------------------------------------------------------------------------------------------------------------------------------------------------------------------------------------------------------------------------------------------------------------------------------------------------------------------------------------------------------------------------------------------------------------------------------|
| Description           | 45 Amp DP Switch                                                                                                                                                                                                                                                                                                                                                                                                                                                                                                                                                                                                                   |
| Size                  | 86mm x 86mm x 5mm depth                                                                                                                                                                                                                                                                                                                                                                                                                                                                                                                                                                                                            |
| Range                 | Selectric 5M-PLUS Screwless                                                                                                                                                                                                                                                                                                                                                                                                                                                                                                                                                                                                        |
| Colour                | Satin chrome black insert                                                                                                                                                                                                                                                                                                                                                                                                                                                                                                                                                                                                          |
| Material              | Premium grade steel                                                                                                                                                                                                                                                                                                                                                                                                                                                                                                                                                                                                                |
| Included              | M3.5 fixing screws & wiring instructions                                                                                                                                                                                                                                                                                                                                                                                                                                                                                                                                                                                           |
| Weight                | 0.24kg                                                                                                                                                                                                                                                                                                                                                                                                                                                                                                                                                                                                                             |
| Inner Carton Quantity | 10                                                                                                                                                                                                                                                                                                                                                                                                                                                                                                                                                                                                                                 |
| Inner Carton Weight   | 2.4kg                                                                                                                                                                                                                                                                                                                                                                                                                                                                                                                                                                                                                              |
| Guarantee             | 5 year plate guarantee                                                                                                                                                                                                                                                                                                                                                                                                                                                                                                                                                                                                             |
| Barcode               | 5025117016749                                                                                                                                                                                                                                                                                                                                                                                                                                                                                                                                                                                                                      |
| Commodity Code        | 85369085                                                                                                                                                                                                                                                                                                                                                                                                                                                                                                                                                                                                                           |
| Standards             | BS EN 60669-1                                                                                                                                                                                                                                                                                                                                                                                                                                                                                                                                                                                                                      |
| Notes                 | <ul> <li>Suitable for the switching of domestic, commercial and industrial appliances where a higher current ratings is required, i.e. cookers, heater units</li> <li>Optional cable outlet located on inside of face plate</li> <li>Matching curved metal rocker</li> <li>Modular and Euro Media products available within the range</li> <li>Each plate features an integral gasket to prevent moisture transferring from the wall to the plate</li> <li>Screwless plate easily clips on once the product has been installed resulting in a neat and clean finish</li> <li>Minimum back box size required: 47mm depth</li> </ul> |