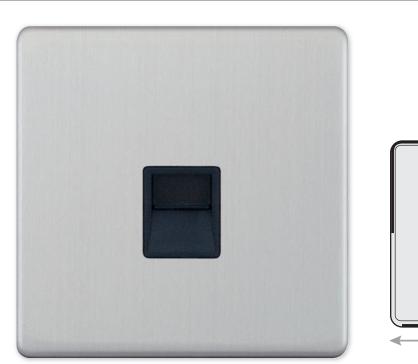

## **5MPLUS-239**

| Code                  | 5MPLUS-239                                                                                                                                                                                                                                                                                                                                                                                                                                                         |
|-----------------------|--------------------------------------------------------------------------------------------------------------------------------------------------------------------------------------------------------------------------------------------------------------------------------------------------------------------------------------------------------------------------------------------------------------------------------------------------------------------|
| Description           | 1 Gang BT (Secondary Communication / Data Socket                                                                                                                                                                                                                                                                                                                                                                                                                   |
| Size                  | 86mm x 86mm x 5mm depth                                                                                                                                                                                                                                                                                                                                                                                                                                            |
| Range                 | Selectric 5M-PLUS Screwless                                                                                                                                                                                                                                                                                                                                                                                                                                        |
| Colour                | Satin chrome black insert                                                                                                                                                                                                                                                                                                                                                                                                                                          |
| Material              | Premium grade steel                                                                                                                                                                                                                                                                                                                                                                                                                                                |
| Included              | M3.5 fixing screws & wiring instructions                                                                                                                                                                                                                                                                                                                                                                                                                           |
| Weight                | 0.15kg                                                                                                                                                                                                                                                                                                                                                                                                                                                             |
| Inner Carton Quantity | 10                                                                                                                                                                                                                                                                                                                                                                                                                                                                 |
| Inner Carton Weight   | 1.5kg                                                                                                                                                                                                                                                                                                                                                                                                                                                              |
| Guarantee             | 5 year plate guarantee                                                                                                                                                                                                                                                                                                                                                                                                                                             |
| Barcode               | 5025117017029                                                                                                                                                                                                                                                                                                                                                                                                                                                      |
| Commodity Code        | 85369085                                                                                                                                                                                                                                                                                                                                                                                                                                                           |
| Standards             | BS 6312-2-2 & BS EN 50173-1                                                                                                                                                                                                                                                                                                                                                                                                                                        |
| Notes                 | <ul> <li>Designed for domestic installations to increase the number of telephone sockets - Master</li> <li>Modular and Euro Media products available within the range</li> <li>Each plate features an integral gasket to prevent moisture transferring from the wall to the plate</li> <li>Screwless plate easily clips on once the product has been installed resulting in a neat and clean finish</li> <li>Minimum back box size required: 25mm depth</li> </ul> |