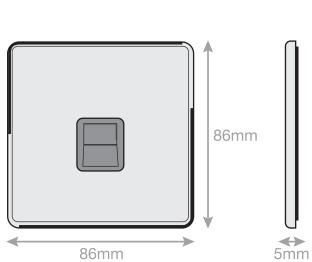

## **5MPLUS-239**

| Code                  | 5MPLUS-239                                                                                                                                                                                                                                                                                                                                                                                                                                                         |
|-----------------------|--------------------------------------------------------------------------------------------------------------------------------------------------------------------------------------------------------------------------------------------------------------------------------------------------------------------------------------------------------------------------------------------------------------------------------------------------------------------|
| Description           | 1 Gang BT (Secondary Communication / Data Socket                                                                                                                                                                                                                                                                                                                                                                                                                   |
| Size                  | 86mm x 86mm x 5mm depth                                                                                                                                                                                                                                                                                                                                                                                                                                            |
| Range                 | Selectric 5M-PLUS Screwless                                                                                                                                                                                                                                                                                                                                                                                                                                        |
| Colour                | Satin chrome black insert                                                                                                                                                                                                                                                                                                                                                                                                                                          |
| Material              | Premium grade steel                                                                                                                                                                                                                                                                                                                                                                                                                                                |
| Included              | M3.5 fixing screws & wiring instructions                                                                                                                                                                                                                                                                                                                                                                                                                           |
| Weight                | 0.15kg                                                                                                                                                                                                                                                                                                                                                                                                                                                             |
| Inner Carton Quantity | 10                                                                                                                                                                                                                                                                                                                                                                                                                                                                 |
| Inner Carton Weight   | 1.5kg                                                                                                                                                                                                                                                                                                                                                                                                                                                              |
| Guarantee             | 5 year plate guarantee                                                                                                                                                                                                                                                                                                                                                                                                                                             |
| Barcode               | 5025117017029                                                                                                                                                                                                                                                                                                                                                                                                                                                      |
| Commodity Code        | 85369085                                                                                                                                                                                                                                                                                                                                                                                                                                                           |
| Standards             | BS 6312-2-2 & BS EN 50173-1                                                                                                                                                                                                                                                                                                                                                                                                                                        |
| Notes                 | <ul> <li>Designed for domestic installations to increase the number of telephone sockets - Master</li> <li>Modular and Euro Media products available within the range</li> <li>Each plate features an integral gasket to prevent moisture transferring from the wall to the plate</li> <li>Screwless plate easily clips on once the product has been installed resulting in a neat and clean finish</li> <li>Minimum back box size required: 25mm depth</li> </ul> |