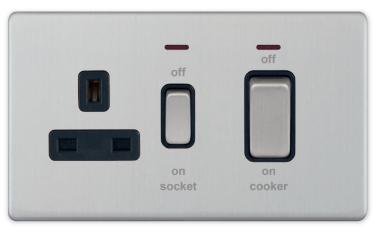

## **5MPLUS-231**

| Code                  | 5MPLUS-231                                                                                                                                                                                                                                                                                                                                                                                              |
|-----------------------|---------------------------------------------------------------------------------------------------------------------------------------------------------------------------------------------------------------------------------------------------------------------------------------------------------------------------------------------------------------------------------------------------------|
| Description           | 45 Amp Cooker Unit with 13 Amp Switched Socket + LED Neons                                                                                                                                                                                                                                                                                                                                              |
| Size                  | 146mm x 86mm x 5mm depth                                                                                                                                                                                                                                                                                                                                                                                |
| Range                 | Selectric 5M-PLUS Screwless                                                                                                                                                                                                                                                                                                                                                                             |
| Colour                | Satin chrome black insert                                                                                                                                                                                                                                                                                                                                                                               |
| Material              | Premium grade steel                                                                                                                                                                                                                                                                                                                                                                                     |
| Included              | M3.5 fixing screws & wiring instructions                                                                                                                                                                                                                                                                                                                                                                |
| Weight                | 0.237kg                                                                                                                                                                                                                                                                                                                                                                                                 |
| Inner Carton Quantity | 5                                                                                                                                                                                                                                                                                                                                                                                                       |
| Inner Carton Weight   | 1.185kg                                                                                                                                                                                                                                                                                                                                                                                                 |
| Guarantee             | 5 year plate guarantee                                                                                                                                                                                                                                                                                                                                                                                  |
| Barcode               | 5025117016923                                                                                                                                                                                                                                                                                                                                                                                           |
| Commodity Code        | 85369085                                                                                                                                                                                                                                                                                                                                                                                                |
| Standards             | BS 4177 & BS 1363-2                                                                                                                                                                                                                                                                                                                                                                                     |
| Notes                 | <ul> <li>Matching curved metal rockers</li> <li>Modular and Euro Media products available within the range</li> <li>Each plate features an integral gasket to prevent moisture transferring from the wall to the plate</li> <li>Screwless plate easily clips on once the product has been installed resulting in a neat and clean finish</li> <li>Minimum back box size required: 47mm depth</li> </ul> |