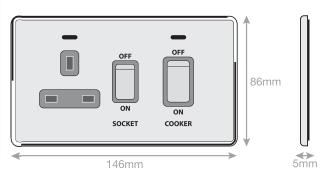

## **5MPLUS-231**

| Code                  | 5MPLUS-231                                                                                                                                                                                                                                                                                                                                                                                              |
|-----------------------|---------------------------------------------------------------------------------------------------------------------------------------------------------------------------------------------------------------------------------------------------------------------------------------------------------------------------------------------------------------------------------------------------------|
| Description           | 45 Amp Cooker Unit with 13 Amp Switched Socket + LED Neons                                                                                                                                                                                                                                                                                                                                              |
| Size                  | 146mm x 86mm x 5mm depth                                                                                                                                                                                                                                                                                                                                                                                |
| Range                 | Selectric 5M-PLUS Screwless                                                                                                                                                                                                                                                                                                                                                                             |
| Colour                | Satin chrome black insert                                                                                                                                                                                                                                                                                                                                                                               |
| Material              | Premium grade steel                                                                                                                                                                                                                                                                                                                                                                                     |
| Included              | M3.5 fixing screws & wiring instructions                                                                                                                                                                                                                                                                                                                                                                |
| Weight                | 0.237kg                                                                                                                                                                                                                                                                                                                                                                                                 |
| Inner Carton Quantity | 5                                                                                                                                                                                                                                                                                                                                                                                                       |
| Inner Carton Weight   | 1.185kg                                                                                                                                                                                                                                                                                                                                                                                                 |
| Guarantee             | 5 year plate guarantee                                                                                                                                                                                                                                                                                                                                                                                  |
| Barcode               | 5025117016923                                                                                                                                                                                                                                                                                                                                                                                           |
| Commodity Code        | 85369085                                                                                                                                                                                                                                                                                                                                                                                                |
| Standards             | BS 4177 & BS 1363-2                                                                                                                                                                                                                                                                                                                                                                                     |
| Notes                 | <ul> <li>Matching curved metal rockers</li> <li>Modular and Euro Media products available within the range</li> <li>Each plate features an integral gasket to prevent moisture transferring from the wall to the plate</li> <li>Screwless plate easily clips on once the product has been installed resulting in a neat and clean finish</li> <li>Minimum back box size required: 47mm depth</li> </ul> |