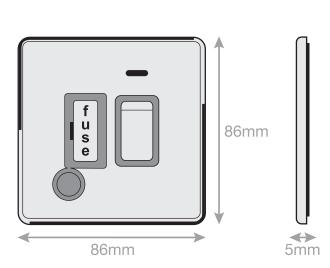

## **5MPLUS-230**

| Code                  | 5MPLUS-230                                                                                                                                                                                                                                                                                                                                                                                                                                                                                                                                                                                                                                                                                                                                                                             |
|-----------------------|----------------------------------------------------------------------------------------------------------------------------------------------------------------------------------------------------------------------------------------------------------------------------------------------------------------------------------------------------------------------------------------------------------------------------------------------------------------------------------------------------------------------------------------------------------------------------------------------------------------------------------------------------------------------------------------------------------------------------------------------------------------------------------------|
| Description           | 13 Amp Fused Connection Unit with LED Neon & Flex Outlet DP - Switched                                                                                                                                                                                                                                                                                                                                                                                                                                                                                                                                                                                                                                                                                                                 |
| Size                  | 86mm x 86mm x 5mm depth                                                                                                                                                                                                                                                                                                                                                                                                                                                                                                                                                                                                                                                                                                                                                                |
| Range                 | Selectric 5M-PLUS Screwless                                                                                                                                                                                                                                                                                                                                                                                                                                                                                                                                                                                                                                                                                                                                                            |
| Colour                | Satin chrome black insert                                                                                                                                                                                                                                                                                                                                                                                                                                                                                                                                                                                                                                                                                                                                                              |
| Material              | Premium grade steel                                                                                                                                                                                                                                                                                                                                                                                                                                                                                                                                                                                                                                                                                                                                                                    |
| Included              | M3.5 fixing screws & wiring instructions                                                                                                                                                                                                                                                                                                                                                                                                                                                                                                                                                                                                                                                                                                                                               |
| Weight                | 0.2kg                                                                                                                                                                                                                                                                                                                                                                                                                                                                                                                                                                                                                                                                                                                                                                                  |
| Inner Carton Quantity | 10                                                                                                                                                                                                                                                                                                                                                                                                                                                                                                                                                                                                                                                                                                                                                                                     |
| Inner Carton Weight   | 2kg                                                                                                                                                                                                                                                                                                                                                                                                                                                                                                                                                                                                                                                                                                                                                                                    |
| Guarantee             | 5 year plate guarantee                                                                                                                                                                                                                                                                                                                                                                                                                                                                                                                                                                                                                                                                                                                                                                 |
| Barcode               | 5025117016909                                                                                                                                                                                                                                                                                                                                                                                                                                                                                                                                                                                                                                                                                                                                                                          |
| Commodity Code        | 85369085                                                                                                                                                                                                                                                                                                                                                                                                                                                                                                                                                                                                                                                                                                                                                                               |
| Standards             | BS 1363-4                                                                                                                                                                                                                                                                                                                                                                                                                                                                                                                                                                                                                                                                                                                                                                              |
| Notes                 | <ul> <li>A Fused Spur or Connection Unit is commonly used for powerful electrical appliances, such as washing machines, dish washers, extractor fans, hand dryers etc, that need to be installed without a plug. They are also used for electrical items that need to be installed on a separate cable from the ring main, for safety and maintenance purposes</li> <li>Matching curved metal rocker &amp; fuse cover</li> <li>Modular and Euro Media products available within the range</li> <li>Each plate features an integral gasket to prevent moisture transferring from the wall to the plate</li> <li>Screwless plate easily clips on once the product has been installed resulting in a neat and clean finish</li> <li>Minimum back box size required: 25mm depth</li> </ul> |