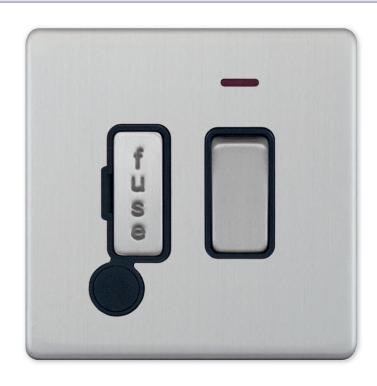

## **5MPLUS-230**

| Code                  | 5MPLUS-230                                                                                                                                                                                                                                                                                                                                                                                                                                                                                                                                                                                                                                                                                                                                                                             |
|-----------------------|----------------------------------------------------------------------------------------------------------------------------------------------------------------------------------------------------------------------------------------------------------------------------------------------------------------------------------------------------------------------------------------------------------------------------------------------------------------------------------------------------------------------------------------------------------------------------------------------------------------------------------------------------------------------------------------------------------------------------------------------------------------------------------------|
| Description           | 13 Amp Fused Connection Unit with LED Neon & Flex Outlet DP - Switched                                                                                                                                                                                                                                                                                                                                                                                                                                                                                                                                                                                                                                                                                                                 |
| Size                  | 86mm x 86mm x 5mm depth                                                                                                                                                                                                                                                                                                                                                                                                                                                                                                                                                                                                                                                                                                                                                                |
| Range                 | Selectric 5M-PLUS Screwless                                                                                                                                                                                                                                                                                                                                                                                                                                                                                                                                                                                                                                                                                                                                                            |
| Colour                | Satin chrome black insert                                                                                                                                                                                                                                                                                                                                                                                                                                                                                                                                                                                                                                                                                                                                                              |
| Material              | Premium grade steel                                                                                                                                                                                                                                                                                                                                                                                                                                                                                                                                                                                                                                                                                                                                                                    |
| Included              | M3.5 fixing screws & wiring instructions                                                                                                                                                                                                                                                                                                                                                                                                                                                                                                                                                                                                                                                                                                                                               |
| Weight                | 0.2kg                                                                                                                                                                                                                                                                                                                                                                                                                                                                                                                                                                                                                                                                                                                                                                                  |
| Inner Carton Quantity | 10                                                                                                                                                                                                                                                                                                                                                                                                                                                                                                                                                                                                                                                                                                                                                                                     |
| Inner Carton Weight   | 2kg                                                                                                                                                                                                                                                                                                                                                                                                                                                                                                                                                                                                                                                                                                                                                                                    |
| Guarantee             | 5 year plate guarantee                                                                                                                                                                                                                                                                                                                                                                                                                                                                                                                                                                                                                                                                                                                                                                 |
| Barcode               | 5025117016909                                                                                                                                                                                                                                                                                                                                                                                                                                                                                                                                                                                                                                                                                                                                                                          |
| Commodity Code        | 85369085                                                                                                                                                                                                                                                                                                                                                                                                                                                                                                                                                                                                                                                                                                                                                                               |
| Standards             | BS 1363-4                                                                                                                                                                                                                                                                                                                                                                                                                                                                                                                                                                                                                                                                                                                                                                              |
| Notes                 | <ul> <li>A Fused Spur or Connection Unit is commonly used for powerful electrical appliances, such as washing machines, dish washers, extractor fans, hand dryers etc, that need to be installed without a plug. They are also used for electrical items that need to be installed on a separate cable from the ring main, for safety and maintenance purposes</li> <li>Matching curved metal rocker &amp; fuse cover</li> <li>Modular and Euro Media products available within the range</li> <li>Each plate features an integral gasket to prevent moisture transferring from the wall to the plate</li> <li>Screwless plate easily clips on once the product has been installed resulting in a neat and clean finish</li> <li>Minimum back box size required: 25mm depth</li> </ul> |