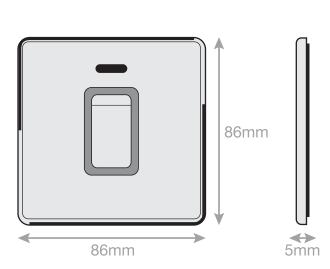

## **5MPLUS-217**

| Code                  | 5MPLUS-217                                                                                                                                                                                                                                                                                                                                                                                                                                                                                                                                                                                                                         |
|-----------------------|------------------------------------------------------------------------------------------------------------------------------------------------------------------------------------------------------------------------------------------------------------------------------------------------------------------------------------------------------------------------------------------------------------------------------------------------------------------------------------------------------------------------------------------------------------------------------------------------------------------------------------|
| Description           | 45 Amp DP Switch with LED Neon                                                                                                                                                                                                                                                                                                                                                                                                                                                                                                                                                                                                     |
| Size                  | 86mm x 86mm x 5mm depth                                                                                                                                                                                                                                                                                                                                                                                                                                                                                                                                                                                                            |
| Range                 | Selectric 5M-PLUS Screwless                                                                                                                                                                                                                                                                                                                                                                                                                                                                                                                                                                                                        |
| Colour                | Satin chrome black insert                                                                                                                                                                                                                                                                                                                                                                                                                                                                                                                                                                                                          |
| Material              | Premium grade steel                                                                                                                                                                                                                                                                                                                                                                                                                                                                                                                                                                                                                |
| Included              | M3.5 fixing screws & wiring instructions                                                                                                                                                                                                                                                                                                                                                                                                                                                                                                                                                                                           |
| Weight                | 0.24kg                                                                                                                                                                                                                                                                                                                                                                                                                                                                                                                                                                                                                             |
| Inner Carton Quantity | 10                                                                                                                                                                                                                                                                                                                                                                                                                                                                                                                                                                                                                                 |
| Inner Carton Weight   | 2.4kg                                                                                                                                                                                                                                                                                                                                                                                                                                                                                                                                                                                                                              |
| Guarantee             | 5 year plate guarantee                                                                                                                                                                                                                                                                                                                                                                                                                                                                                                                                                                                                             |
| Barcode               | 5025117016756                                                                                                                                                                                                                                                                                                                                                                                                                                                                                                                                                                                                                      |
| Commodity Code        | 85369085                                                                                                                                                                                                                                                                                                                                                                                                                                                                                                                                                                                                                           |
| Standards             | BS EN 60669-1                                                                                                                                                                                                                                                                                                                                                                                                                                                                                                                                                                                                                      |
| Notes                 | <ul> <li>Suitable for the switching of domestic, commercial and industrial appliances where a higher current ratings is required, i.e. cookers, heater units</li> <li>Optional cable outlet located on inside of face plate</li> <li>Matching curved metal rocker</li> <li>Modular and Euro Media products available within the range</li> <li>Each plate features an integral gasket to prevent moisture transferring from the wall to the plate</li> <li>Screwless plate easily clips on once the product has been installed resulting in a neat and clean finish</li> <li>Minimum back box size required: 47mm depth</li> </ul> |