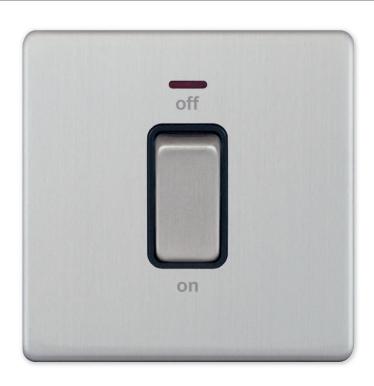

## **5MPLUS-217**

| Code                  | 5MPLUS-217                                                                                                                                                                                                                                                                                                                                                                                                                                                                                                                                                                                                                         |
|-----------------------|------------------------------------------------------------------------------------------------------------------------------------------------------------------------------------------------------------------------------------------------------------------------------------------------------------------------------------------------------------------------------------------------------------------------------------------------------------------------------------------------------------------------------------------------------------------------------------------------------------------------------------|
| Description           | 45 Amp DP Switch with LED Neon                                                                                                                                                                                                                                                                                                                                                                                                                                                                                                                                                                                                     |
| Size                  | 86mm x 86mm x 5mm depth                                                                                                                                                                                                                                                                                                                                                                                                                                                                                                                                                                                                            |
| Range                 | Selectric 5M-PLUS Screwless                                                                                                                                                                                                                                                                                                                                                                                                                                                                                                                                                                                                        |
| Colour                | Satin chrome black insert                                                                                                                                                                                                                                                                                                                                                                                                                                                                                                                                                                                                          |
| Material              | Premium grade steel                                                                                                                                                                                                                                                                                                                                                                                                                                                                                                                                                                                                                |
| Included              | M3.5 fixing screws & wiring instructions                                                                                                                                                                                                                                                                                                                                                                                                                                                                                                                                                                                           |
| Weight                | 0.24kg                                                                                                                                                                                                                                                                                                                                                                                                                                                                                                                                                                                                                             |
| Inner Carton Quantity | 10                                                                                                                                                                                                                                                                                                                                                                                                                                                                                                                                                                                                                                 |
| Inner Carton Weight   | 2.4kg                                                                                                                                                                                                                                                                                                                                                                                                                                                                                                                                                                                                                              |
| Guarantee             | 5 year plate guarantee                                                                                                                                                                                                                                                                                                                                                                                                                                                                                                                                                                                                             |
| Barcode               | 5025117016756                                                                                                                                                                                                                                                                                                                                                                                                                                                                                                                                                                                                                      |
| Commodity Code        | 85369085                                                                                                                                                                                                                                                                                                                                                                                                                                                                                                                                                                                                                           |
| Standards             | BS EN 60669-1                                                                                                                                                                                                                                                                                                                                                                                                                                                                                                                                                                                                                      |
| Notes                 | <ul> <li>Suitable for the switching of domestic, commercial and industrial appliances where a higher current ratings is required, i.e. cookers, heater units</li> <li>Optional cable outlet located on inside of face plate</li> <li>Matching curved metal rocker</li> <li>Modular and Euro Media products available within the range</li> <li>Each plate features an integral gasket to prevent moisture transferring from the wall to the plate</li> <li>Screwless plate easily clips on once the product has been installed resulting in a neat and clean finish</li> <li>Minimum back box size required: 47mm depth</li> </ul> |