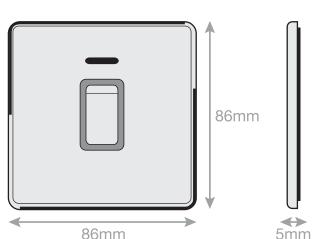

## **5MPLUS-216**

| Code                  | 5MPLUS-216                                                                                                                                                                                                                                                                                                                                                                                                                                                            |
|-----------------------|-----------------------------------------------------------------------------------------------------------------------------------------------------------------------------------------------------------------------------------------------------------------------------------------------------------------------------------------------------------------------------------------------------------------------------------------------------------------------|
| Description           | 20 Amp DP Switch with LED Neon                                                                                                                                                                                                                                                                                                                                                                                                                                        |
| Size                  | 86mm x 86mm x 5mm depth                                                                                                                                                                                                                                                                                                                                                                                                                                               |
| Range                 | Selectric 5M-PLUS Screwless                                                                                                                                                                                                                                                                                                                                                                                                                                           |
| Colour                | Satin chrome black insert                                                                                                                                                                                                                                                                                                                                                                                                                                             |
| Material              | Premium grade steel                                                                                                                                                                                                                                                                                                                                                                                                                                                   |
| Included              | M3.5 fixing screws & wiring instructions                                                                                                                                                                                                                                                                                                                                                                                                                              |
| Weight                | 0.19kg                                                                                                                                                                                                                                                                                                                                                                                                                                                                |
| Inner Carton Quantity | 10                                                                                                                                                                                                                                                                                                                                                                                                                                                                    |
| Inner Carton Weight   | 1.9kg                                                                                                                                                                                                                                                                                                                                                                                                                                                                 |
| Guarantee             | 5 year plate guarantee                                                                                                                                                                                                                                                                                                                                                                                                                                                |
| Barcode               | 5025117016732                                                                                                                                                                                                                                                                                                                                                                                                                                                         |
| Commodity Code        | 85369085                                                                                                                                                                                                                                                                                                                                                                                                                                                              |
| Standards             | BS EN 60669-1                                                                                                                                                                                                                                                                                                                                                                                                                                                         |
| Notes                 | <ul> <li>Optional cable outlet located on inside of face plate</li> <li>Matching curved metal rocker</li> <li>Modular and Euro Media products available within the range</li> <li>Each plate features an integral gasket to prevent moisture transferring from the wall to the plate</li> <li>Screwless plate easily clips on once the product has been installed resulting in a neat and clean finish</li> <li>Minimum back box size required: 25mm depth</li> </ul> |