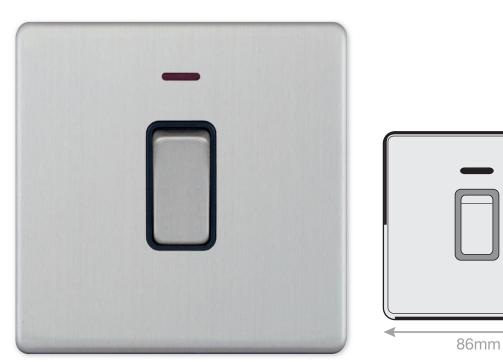

## **5MPLUS-216**

| Code                  | 5MPLUS-216                                                                                                                                                                                                                                                                                                                                                                                                                                                            |
|-----------------------|-----------------------------------------------------------------------------------------------------------------------------------------------------------------------------------------------------------------------------------------------------------------------------------------------------------------------------------------------------------------------------------------------------------------------------------------------------------------------|
| Description           | 20 Amp DP Switch with LED Neon                                                                                                                                                                                                                                                                                                                                                                                                                                        |
| Size                  | 86mm x 86mm x 5mm depth                                                                                                                                                                                                                                                                                                                                                                                                                                               |
| Range                 | Selectric 5M-PLUS Screwless                                                                                                                                                                                                                                                                                                                                                                                                                                           |
| Colour                | Satin chrome black insert                                                                                                                                                                                                                                                                                                                                                                                                                                             |
| Material              | Premium grade steel                                                                                                                                                                                                                                                                                                                                                                                                                                                   |
| Included              | M3.5 fixing screws & wiring instructions                                                                                                                                                                                                                                                                                                                                                                                                                              |
| Weight                | 0.19kg                                                                                                                                                                                                                                                                                                                                                                                                                                                                |
| Inner Carton Quantity | 10                                                                                                                                                                                                                                                                                                                                                                                                                                                                    |
| Inner Carton Weight   | 1.9kg                                                                                                                                                                                                                                                                                                                                                                                                                                                                 |
| Guarantee             | 5 year plate guarantee                                                                                                                                                                                                                                                                                                                                                                                                                                                |
| Barcode               | 5025117016732                                                                                                                                                                                                                                                                                                                                                                                                                                                         |
| Commodity Code        | 85369085                                                                                                                                                                                                                                                                                                                                                                                                                                                              |
| Standards             | BS EN 60669-1                                                                                                                                                                                                                                                                                                                                                                                                                                                         |
| Notes                 | <ul> <li>Optional cable outlet located on inside of face plate</li> <li>Matching curved metal rocker</li> <li>Modular and Euro Media products available within the range</li> <li>Each plate features an integral gasket to prevent moisture transferring from the wall to the plate</li> <li>Screwless plate easily clips on once the product has been installed resulting in a neat and clean finish</li> <li>Minimum back box size required: 25mm depth</li> </ul> |