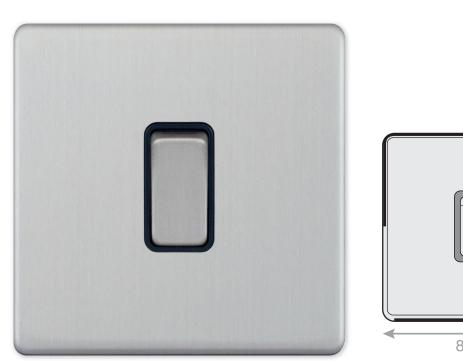

## **5MPLUS-215**

| Code                  | 5MPLUS-215                                                                                                                                                                                                                                                                                                                                                                                                                                                            |
|-----------------------|-----------------------------------------------------------------------------------------------------------------------------------------------------------------------------------------------------------------------------------------------------------------------------------------------------------------------------------------------------------------------------------------------------------------------------------------------------------------------|
| Description           | 20 Amp DP Switch                                                                                                                                                                                                                                                                                                                                                                                                                                                      |
| Size                  | 86mm x 86mm x 5mm depth                                                                                                                                                                                                                                                                                                                                                                                                                                               |
| Range                 | Selectric 5M-PLUS Screwless                                                                                                                                                                                                                                                                                                                                                                                                                                           |
| Colour                | Satin chrome black insert                                                                                                                                                                                                                                                                                                                                                                                                                                             |
| Material              | Premium grade steel                                                                                                                                                                                                                                                                                                                                                                                                                                                   |
| Included              | M3.5 fixing screws & wiring instructions                                                                                                                                                                                                                                                                                                                                                                                                                              |
| Weight                | 0.19kg                                                                                                                                                                                                                                                                                                                                                                                                                                                                |
| Inner Carton Quantity | 10                                                                                                                                                                                                                                                                                                                                                                                                                                                                    |
| Inner Carton Weight   | 1.9kg                                                                                                                                                                                                                                                                                                                                                                                                                                                                 |
| Guarantee             | 5 year plate guarantee                                                                                                                                                                                                                                                                                                                                                                                                                                                |
| Barcode               | 5025117016725                                                                                                                                                                                                                                                                                                                                                                                                                                                         |
| Commodity Code        | 85369085                                                                                                                                                                                                                                                                                                                                                                                                                                                              |
| Standards             | BS EN 60669-1                                                                                                                                                                                                                                                                                                                                                                                                                                                         |
| Notes                 | <ul> <li>Optional cable outlet located on inside of face plate</li> <li>Matching curved metal rocker</li> <li>Modular and Euro Media products available within the range</li> <li>Each plate features an integral gasket to prevent moisture transferring from the wall to the plate</li> <li>Screwless plate easily clips on once the product has been installed resulting in a neat and clean finish</li> <li>Minimum back box size required: 25mm depth</li> </ul> |