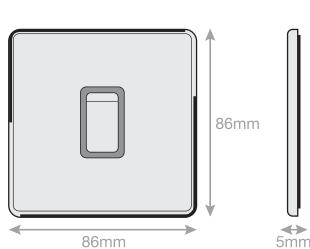

## **5MPLUS-215**

| Code                  | 5MPLUS-215                                                                                                                                                                                                                                                                                                                                                                                                                                                            |
|-----------------------|-----------------------------------------------------------------------------------------------------------------------------------------------------------------------------------------------------------------------------------------------------------------------------------------------------------------------------------------------------------------------------------------------------------------------------------------------------------------------|
| Description           | 20 Amp DP Switch                                                                                                                                                                                                                                                                                                                                                                                                                                                      |
| Size                  | 86mm x 86mm x 5mm depth                                                                                                                                                                                                                                                                                                                                                                                                                                               |
| Range                 | Selectric 5M-PLUS Screwless                                                                                                                                                                                                                                                                                                                                                                                                                                           |
| Colour                | Satin chrome black insert                                                                                                                                                                                                                                                                                                                                                                                                                                             |
| Material              | Premium grade steel                                                                                                                                                                                                                                                                                                                                                                                                                                                   |
| Included              | M3.5 fixing screws & wiring instructions                                                                                                                                                                                                                                                                                                                                                                                                                              |
| Weight                | 0.19kg                                                                                                                                                                                                                                                                                                                                                                                                                                                                |
| Inner Carton Quantity | 10                                                                                                                                                                                                                                                                                                                                                                                                                                                                    |
| Inner Carton Weight   | 1.9kg                                                                                                                                                                                                                                                                                                                                                                                                                                                                 |
| Guarantee             | 5 year plate guarantee                                                                                                                                                                                                                                                                                                                                                                                                                                                |
| Barcode               | 5025117016725                                                                                                                                                                                                                                                                                                                                                                                                                                                         |
| Commodity Code        | 85369085                                                                                                                                                                                                                                                                                                                                                                                                                                                              |
| Standards             | BS EN 60669-1                                                                                                                                                                                                                                                                                                                                                                                                                                                         |
| Notes                 | <ul> <li>Optional cable outlet located on inside of face plate</li> <li>Matching curved metal rocker</li> <li>Modular and Euro Media products available within the range</li> <li>Each plate features an integral gasket to prevent moisture transferring from the wall to the plate</li> <li>Screwless plate easily clips on once the product has been installed resulting in a neat and clean finish</li> <li>Minimum back box size required: 25mm depth</li> </ul> |