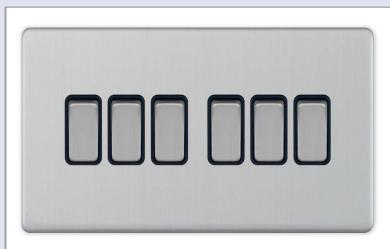

## **5MPLUS-205**

| Code                  | 5MPLUS-205                                                                                                                                                                                                                                                                                                                                                                                                                                                  |
|-----------------------|-------------------------------------------------------------------------------------------------------------------------------------------------------------------------------------------------------------------------------------------------------------------------------------------------------------------------------------------------------------------------------------------------------------------------------------------------------------|
| Description           | 10 Amp Plate Switch - 6 Gang 2 Way - X-Rated                                                                                                                                                                                                                                                                                                                                                                                                                |
| Size                  | 146mm x 86mm x 5mm depth                                                                                                                                                                                                                                                                                                                                                                                                                                    |
| Range                 | Selectric 5M-PLUS Screwless                                                                                                                                                                                                                                                                                                                                                                                                                                 |
| Colour                | Satin chrome black insert                                                                                                                                                                                                                                                                                                                                                                                                                                   |
| Material              | Premium grade steel                                                                                                                                                                                                                                                                                                                                                                                                                                         |
| Included              | M3.5 fixing screws & wiring instructions                                                                                                                                                                                                                                                                                                                                                                                                                    |
| Weight                | 0.27kg                                                                                                                                                                                                                                                                                                                                                                                                                                                      |
| Inner Carton Quantity | 5                                                                                                                                                                                                                                                                                                                                                                                                                                                           |
| Inner Carton Weight   | 1.35kg                                                                                                                                                                                                                                                                                                                                                                                                                                                      |
| Guarantee             | 5 year plate guarantee                                                                                                                                                                                                                                                                                                                                                                                                                                      |
| Barcode               | 5025117016671                                                                                                                                                                                                                                                                                                                                                                                                                                               |
| Commodity Code        | 85369085                                                                                                                                                                                                                                                                                                                                                                                                                                                    |
| Standards             | BS EN 60669-1                                                                                                                                                                                                                                                                                                                                                                                                                                               |
| Notes                 | <ul> <li>Matching curved metal rockers</li> <li>X-rated for fluorescent or inductive loads</li> <li>Modular and Euro Media products available within the range</li> <li>Each plate features an integral gasket to prevent moisture transferring from the wall to the plate</li> <li>Screwless plate easily clips on once the product has been installed resulting in a neat and clean finish</li> <li>Minimum back box size required: 25mm depth</li> </ul> |