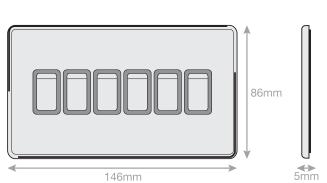

## **5MPLUS-205**

| Code                  | 5MPLUS-205                                                                                                                                                                                                                                                                                                                                                                                                                                                  |
|-----------------------|-------------------------------------------------------------------------------------------------------------------------------------------------------------------------------------------------------------------------------------------------------------------------------------------------------------------------------------------------------------------------------------------------------------------------------------------------------------|
| Description           | 10 Amp Plate Switch - 6 Gang 2 Way - X-Rated                                                                                                                                                                                                                                                                                                                                                                                                                |
| Size                  | 146mm x 86mm x 5mm depth                                                                                                                                                                                                                                                                                                                                                                                                                                    |
| Range                 | Selectric 5M-PLUS Screwless                                                                                                                                                                                                                                                                                                                                                                                                                                 |
| Colour                | Satin chrome black insert                                                                                                                                                                                                                                                                                                                                                                                                                                   |
| Material              | Premium grade steel                                                                                                                                                                                                                                                                                                                                                                                                                                         |
| Included              | M3.5 fixing screws & wiring instructions                                                                                                                                                                                                                                                                                                                                                                                                                    |
| Weight                | 0.27kg                                                                                                                                                                                                                                                                                                                                                                                                                                                      |
| Inner Carton Quantity | 5                                                                                                                                                                                                                                                                                                                                                                                                                                                           |
| Inner Carton Weight   | 1.35kg                                                                                                                                                                                                                                                                                                                                                                                                                                                      |
| Guarantee             | 5 year plate guarantee                                                                                                                                                                                                                                                                                                                                                                                                                                      |
| Barcode               | 5025117016671                                                                                                                                                                                                                                                                                                                                                                                                                                               |
| Commodity Code        | 85369085                                                                                                                                                                                                                                                                                                                                                                                                                                                    |
| Standards             | BS EN 60669-1                                                                                                                                                                                                                                                                                                                                                                                                                                               |
| Notes                 | <ul> <li>Matching curved metal rockers</li> <li>X-rated for fluorescent or inductive loads</li> <li>Modular and Euro Media products available within the range</li> <li>Each plate features an integral gasket to prevent moisture transferring from the wall to the plate</li> <li>Screwless plate easily clips on once the product has been installed resulting in a neat and clean finish</li> <li>Minimum back box size required: 25mm depth</li> </ul> |