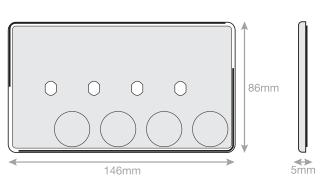

## **5MPLUS-173**

| Code                  | 5MPLUS-173                                                                                                                                                                                                                                                                                                                                                                                |
|-----------------------|-------------------------------------------------------------------------------------------------------------------------------------------------------------------------------------------------------------------------------------------------------------------------------------------------------------------------------------------------------------------------------------------|
| Description           | Empty Dimmer Plate - 4 Aperture Plate with Knobs                                                                                                                                                                                                                                                                                                                                          |
| Size                  | 146mm x 86mm x 5mm depth                                                                                                                                                                                                                                                                                                                                                                  |
| Range                 | Selectric 5M-PLUS Screwless                                                                                                                                                                                                                                                                                                                                                               |
| Colour                | Satin chrome                                                                                                                                                                                                                                                                                                                                                                              |
| Material              | Premium grade steel                                                                                                                                                                                                                                                                                                                                                                       |
| Included              | Fixing screws, nuts, washers & matching knobs                                                                                                                                                                                                                                                                                                                                             |
| Weight                | 0.177kg                                                                                                                                                                                                                                                                                                                                                                                   |
| Inner Carton Quantity | 10                                                                                                                                                                                                                                                                                                                                                                                        |
| Inner Carton Weight   | 1.77kg                                                                                                                                                                                                                                                                                                                                                                                    |
| Guarantee             | 5 years                                                                                                                                                                                                                                                                                                                                                                                   |
| Barcode               | 5025117009413                                                                                                                                                                                                                                                                                                                                                                             |
| Commodity Code        | 85369085                                                                                                                                                                                                                                                                                                                                                                                  |
| Standards             | BS 5733                                                                                                                                                                                                                                                                                                                                                                                   |
| Notes                 | <ul> <li>Compatible with most dimmer modules</li> <li>Satin chrome with matching metal knobs</li> <li>Each plate features an integral gasket to prevent moisture transferring from the wall to the plate</li> <li>Screwless plate easily clips on once the product has been installed resulting in a neat and clean finish</li> <li>Minimum back box size required: 25mm depth</li> </ul> |