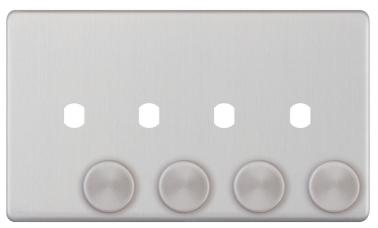

## **5MPLUS-173**

| Code                  | 5MPLUS-173                                                                                                                                                                                                                                                                                                                                                                                |
|-----------------------|-------------------------------------------------------------------------------------------------------------------------------------------------------------------------------------------------------------------------------------------------------------------------------------------------------------------------------------------------------------------------------------------|
| Description           | Empty Dimmer Plate - 4 Aperture Plate with Knobs                                                                                                                                                                                                                                                                                                                                          |
| Size                  | 146mm x 86mm x 5mm depth                                                                                                                                                                                                                                                                                                                                                                  |
| Range                 | Selectric 5M-PLUS Screwless                                                                                                                                                                                                                                                                                                                                                               |
| Colour                | Satin chrome                                                                                                                                                                                                                                                                                                                                                                              |
| Material              | Premium grade steel                                                                                                                                                                                                                                                                                                                                                                       |
| Included              | Fixing screws, nuts, washers & matching knobs                                                                                                                                                                                                                                                                                                                                             |
| Weight                | 0.177kg                                                                                                                                                                                                                                                                                                                                                                                   |
| Inner Carton Quantity | 10                                                                                                                                                                                                                                                                                                                                                                                        |
| Inner Carton Weight   | 1.77kg                                                                                                                                                                                                                                                                                                                                                                                    |
| Guarantee             | 5 years                                                                                                                                                                                                                                                                                                                                                                                   |
| Barcode               | 5025117009413                                                                                                                                                                                                                                                                                                                                                                             |
| Commodity Code        | 85369085                                                                                                                                                                                                                                                                                                                                                                                  |
| Standards             | BS 5733                                                                                                                                                                                                                                                                                                                                                                                   |
| Notes                 | <ul> <li>Compatible with most dimmer modules</li> <li>Satin chrome with matching metal knobs</li> <li>Each plate features an integral gasket to prevent moisture transferring from the wall to the plate</li> <li>Screwless plate easily clips on once the product has been installed resulting in a neat and clean finish</li> <li>Minimum back box size required: 25mm depth</li> </ul> |