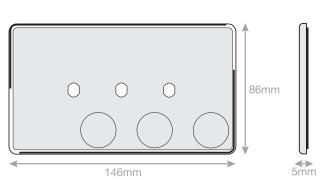

## **5MPLUS-172**

| Code                  | 5MPLUS-172                                                                                                                                                                                                                                                                                                                                                                                |
|-----------------------|-------------------------------------------------------------------------------------------------------------------------------------------------------------------------------------------------------------------------------------------------------------------------------------------------------------------------------------------------------------------------------------------|
| Description           | Empty Dimmer Plate - 3 Aperture Plate with Knobs                                                                                                                                                                                                                                                                                                                                          |
| Size                  | 146mm x 86mm x 5mm depth                                                                                                                                                                                                                                                                                                                                                                  |
| Range                 | Selectric 5M-PLUS Screwless                                                                                                                                                                                                                                                                                                                                                               |
| Colour                | Satin chrome                                                                                                                                                                                                                                                                                                                                                                              |
| Material              | Premium grade steel                                                                                                                                                                                                                                                                                                                                                                       |
| Included              | Fixing screws, nuts, washers & matching knobs                                                                                                                                                                                                                                                                                                                                             |
| Weight                | 0.165kg                                                                                                                                                                                                                                                                                                                                                                                   |
| Inner Carton Quantity | 10                                                                                                                                                                                                                                                                                                                                                                                        |
| Inner Carton Weight   | 1.65kg                                                                                                                                                                                                                                                                                                                                                                                    |
| Guarantee             | 5 years                                                                                                                                                                                                                                                                                                                                                                                   |
| Barcode               | 5025117009406                                                                                                                                                                                                                                                                                                                                                                             |
| Commodity Code        | 85369085                                                                                                                                                                                                                                                                                                                                                                                  |
| Standards             | BS 5733                                                                                                                                                                                                                                                                                                                                                                                   |
| Notes                 | <ul> <li>Compatible with most dimmer modules</li> <li>Satin chrome with matching metal knobs</li> <li>Each plate features an integral gasket to prevent moisture transferring from the wall to the plate</li> <li>Screwless plate easily clips on once the product has been installed resulting in a neat and clean finish</li> <li>Minimum back box size required: 25mm depth</li> </ul> |