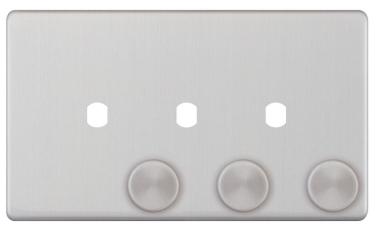

## **5MPLUS-172**

| Code                  | 5MPLUS-172                                                                                                                                                                                                                                                                                                                                                                                |
|-----------------------|-------------------------------------------------------------------------------------------------------------------------------------------------------------------------------------------------------------------------------------------------------------------------------------------------------------------------------------------------------------------------------------------|
| Description           | Empty Dimmer Plate - 3 Aperture Plate with Knobs                                                                                                                                                                                                                                                                                                                                          |
| Size                  | 146mm x 86mm x 5mm depth                                                                                                                                                                                                                                                                                                                                                                  |
| Range                 | Selectric 5M-PLUS Screwless                                                                                                                                                                                                                                                                                                                                                               |
| Colour                | Satin chrome                                                                                                                                                                                                                                                                                                                                                                              |
| Material              | Premium grade steel                                                                                                                                                                                                                                                                                                                                                                       |
| Included              | Fixing screws, nuts, washers & matching knobs                                                                                                                                                                                                                                                                                                                                             |
| Weight                | 0.165kg                                                                                                                                                                                                                                                                                                                                                                                   |
| Inner Carton Quantity | 10                                                                                                                                                                                                                                                                                                                                                                                        |
| Inner Carton Weight   | 1.65kg                                                                                                                                                                                                                                                                                                                                                                                    |
| Guarantee             | 5 years                                                                                                                                                                                                                                                                                                                                                                                   |
| Barcode               | 5025117009406                                                                                                                                                                                                                                                                                                                                                                             |
| Commodity Code        | 85369085                                                                                                                                                                                                                                                                                                                                                                                  |
| Standards             | BS 5733                                                                                                                                                                                                                                                                                                                                                                                   |
| Notes                 | <ul> <li>Compatible with most dimmer modules</li> <li>Satin chrome with matching metal knobs</li> <li>Each plate features an integral gasket to prevent moisture transferring from the wall to the plate</li> <li>Screwless plate easily clips on once the product has been installed resulting in a neat and clean finish</li> <li>Minimum back box size required: 25mm depth</li> </ul> |