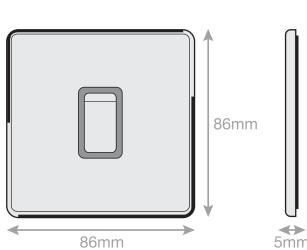

## **5MPLUS-115**

| Code                  | 5MPLUS-115                                                                                                                                                                                                                                                                                                                                                                                                                                                            |
|-----------------------|-----------------------------------------------------------------------------------------------------------------------------------------------------------------------------------------------------------------------------------------------------------------------------------------------------------------------------------------------------------------------------------------------------------------------------------------------------------------------|
| Description           | 20 Amp DP Switch                                                                                                                                                                                                                                                                                                                                                                                                                                                      |
| Size                  | 86mm x 86mm x 5mm depth                                                                                                                                                                                                                                                                                                                                                                                                                                               |
| Range                 | Selectric 5M-PLUS Screwless                                                                                                                                                                                                                                                                                                                                                                                                                                           |
| Colour                | Satin chrome grey insert                                                                                                                                                                                                                                                                                                                                                                                                                                              |
| Material              | Premium grade steel                                                                                                                                                                                                                                                                                                                                                                                                                                                   |
| Included              | M3.5 fixing screws & wiring instructions                                                                                                                                                                                                                                                                                                                                                                                                                              |
| Weight                | 0.19kg                                                                                                                                                                                                                                                                                                                                                                                                                                                                |
| Inner Carton Quantity | 10                                                                                                                                                                                                                                                                                                                                                                                                                                                                    |
| Inner Carton Weight   | 1.9kg                                                                                                                                                                                                                                                                                                                                                                                                                                                                 |
| Guarantee             | 5 year plate guarantee                                                                                                                                                                                                                                                                                                                                                                                                                                                |
| Barcode               | 5025117007679                                                                                                                                                                                                                                                                                                                                                                                                                                                         |
| Commodity Code        | 85369085                                                                                                                                                                                                                                                                                                                                                                                                                                                              |
| Standards             | BS EN 60669-1                                                                                                                                                                                                                                                                                                                                                                                                                                                         |
| Notes                 | <ul> <li>Optional cable outlet located on inside of face plate</li> <li>Matching curved metal rocker</li> <li>Modular and Euro Media products available within the range</li> <li>Each plate features an integral gasket to prevent moisture transferring from the wall to the plate</li> <li>Screwless plate easily clips on once the product has been installed resulting in a neat and clean finish</li> <li>Minimum back box size required: 25mm depth</li> </ul> |