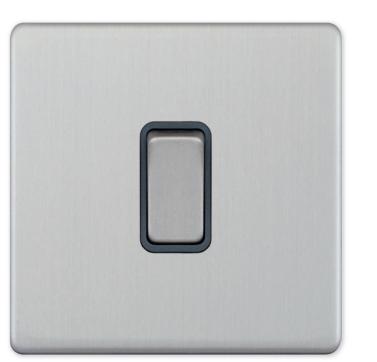

## **5MPLUS-115**

| Code                  | 5MPLUS-115                                                                                                                                                                                                                                                                                                                                                                                                                                                            |
|-----------------------|-----------------------------------------------------------------------------------------------------------------------------------------------------------------------------------------------------------------------------------------------------------------------------------------------------------------------------------------------------------------------------------------------------------------------------------------------------------------------|
| Description           | 20 Amp DP Switch                                                                                                                                                                                                                                                                                                                                                                                                                                                      |
| Size                  | 86mm x 86mm x 5mm depth                                                                                                                                                                                                                                                                                                                                                                                                                                               |
| Range                 | Selectric 5M-PLUS Screwless                                                                                                                                                                                                                                                                                                                                                                                                                                           |
| Colour                | Satin chrome grey insert                                                                                                                                                                                                                                                                                                                                                                                                                                              |
| Material              | Premium grade steel                                                                                                                                                                                                                                                                                                                                                                                                                                                   |
| Included              | M3.5 fixing screws & wiring instructions                                                                                                                                                                                                                                                                                                                                                                                                                              |
| Weight                | 0.19kg                                                                                                                                                                                                                                                                                                                                                                                                                                                                |
| Inner Carton Quantity | 10                                                                                                                                                                                                                                                                                                                                                                                                                                                                    |
| Inner Carton Weight   | 1.9kg                                                                                                                                                                                                                                                                                                                                                                                                                                                                 |
| Guarantee             | 5 year plate guarantee                                                                                                                                                                                                                                                                                                                                                                                                                                                |
| Barcode               | 5025117007679                                                                                                                                                                                                                                                                                                                                                                                                                                                         |
| Commodity Code        | 85369085                                                                                                                                                                                                                                                                                                                                                                                                                                                              |
| Standards             | BS EN 60669-1                                                                                                                                                                                                                                                                                                                                                                                                                                                         |
| Notes                 | <ul> <li>Optional cable outlet located on inside of face plate</li> <li>Matching curved metal rocker</li> <li>Modular and Euro Media products available within the range</li> <li>Each plate features an integral gasket to prevent moisture transferring from the wall to the plate</li> <li>Screwless plate easily clips on once the product has been installed resulting in a neat and clean finish</li> <li>Minimum back box size required: 25mm depth</li> </ul> |